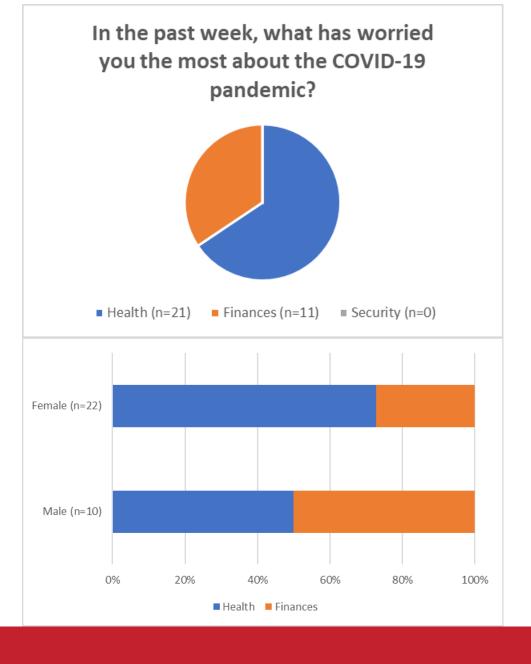

Anonymously share your experiences during this unprecedented time.

The ATTACH study is interested in learning more about your attitudes and beliefs about COVID-19 and public health strategies (e.g., physical distancing, masking, hand-washing) and the impact on your coping and mental health. We especially hope to include the voices of those most affected by COVID-19 such as people with chronic medical conditions, Black, African American, African, LatinX and other people of color.



To Learn More or Join the Study:

http://is.gd/ATTACHstudy

Cincinnati Children's Hospital | CCTST Community Engagement Core | 3333 Burnet Ave., MLC 7039 <u>ATTACHstudy@cchmc.org</u>



In the past week, has it been difficult to fully comply with the current pandemic measures outlined by the government?















## **Surveys Completed**

- Anxiety (n=61)
- Social Isolation/Loneliness (n=60)
- PHQ-9 (n=60)
- Resilience (n=60)
- COVID-19 Perceptions (n=61)
- COVID-19 Exposure\* (n=8)



## **Plans for Phase 2**

- Stakeholder meetings
  - Review poll data
  - Resources
  - Targeted message
- Continue recruitment
- Review mental health data





ATTACH Study Stakeholder Video

COVID-19 Research and People of Color