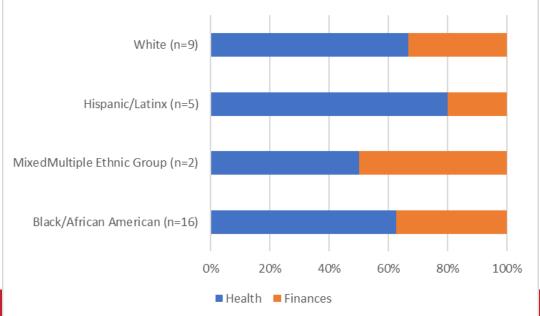

## **ATTACH Study**

- As you know the Black/African-American and LatinX voice with respect to COVID has not been as visible to county public health decision makers. We hope to change that with this study.
- Our goal is to have people of color complete daily polls about their attitudes and beliefs that can bring this perspective to the table and identify any unmet needs.
- We also hope to identify any mental health issues (difficulty coping, isolation) so we can advocate for more resources if possible.
- Anyone who participates will be entered into a drawing for a \$10 gift card if they give us their email. They don't have to. They can remain anonymous. N=104