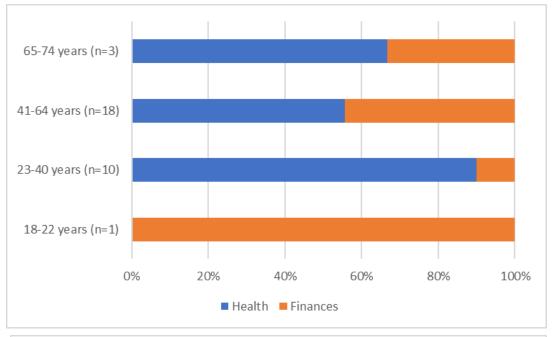

## **ATTACH Study**

- As you know the Black/African-American and LatinX voice with respect to COVID has not been as visible to county public health decision makers. We hope to change that with this study.
- Our goal is to have people of color complete daily polls about their attitudes and beliefs that can bring this perspective to the table and identify any unmet needs.
- We also hope to identify any mental health issues (difficulty coping, isolation) so we can advocate for more resources if possible.
- Anyone who participates will be entered into a drawing for a \$10 gift card if they give us their email. They don't have to. They can remain anonymous. N=104